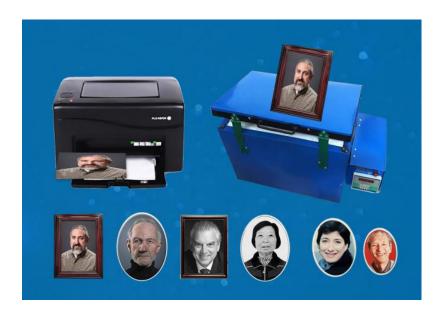

## I. Whole set of printing machine:

| <b>Product name</b>         | Picture       | Specification                                                                                                                             |
|-----------------------------|---------------|-------------------------------------------------------------------------------------------------------------------------------------------|
| High<br>temperature<br>oven |               | Matching porcelain statue firing                                                                                                          |
| Printer<br>(Model : Fuji 1) |               | A4 clear color laser porcelain image printer(which has been modified) 1200*2400dpi With copy ,scanning functions                          |
| Printer<br>(Model : Fuji 2) | Para resume   | High-quality A4 high-definition color laser porcelain image printer( which has been modified) 1200*2400dpi, With copy ,scanning functions |
| Printer<br>(Model : Fuji 3) | Rudel STEE IN | Advanced A4 color laser porcelain image printer(which has been refitted) 1200*2400dpi  With copy ,scanning functions                      |

| Printing paper    |                                                           | Water transfer paper (100 sheets/pack)                    |
|-------------------|-----------------------------------------------------------|-----------------------------------------------------------|
| Special cover oil | 株式外の対<br>別外で表<br>18. 中で表<br>18. 中のよ<br>19. 中のよ<br>19. 中のよ | Imported oil ( 500ml per bottle)                          |
| Dehumidifier      |                                                           | Match with Moisture-proof box                             |
| Ceramic toner     |                                                           | MYKY (White,Black,Yellow ,Blue) 50g/ box 4 boxes one time |

# II.Printing photos: