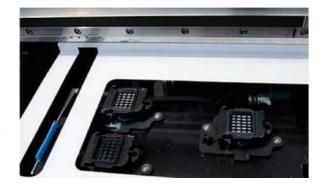

## Intelligent ink saaping design

- 4 Automatically printhead cleaning and moisturizing.
- Push-pull capping system design, can quickly reset to original position.