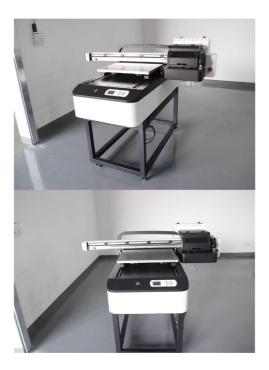

# **JCX**<sup>®</sup> BEIJING YANDIAO CNC MACHINE CO.,LTD

No.6,Daxingzhuang,Songzhuang Industrial Zone.Tongzhou District,Beijing,China101118 TEL: +86-10-65568853 FAX: +86-10-63321717

## **6090 UV Flatbed Printer**





## I. Specification:

| Model                    | TH-6090UV                                                                                    |
|--------------------------|----------------------------------------------------------------------------------------------|
| Print head               | 3pcs Epson XP600                                                                             |
| Print color              | CMYK, LC, LM, White, Varnish                                                                 |
| Print resolution         | Upto 1440dpi                                                                                 |
| Print height             | 15cm                                                                                         |
| Print size               | 6