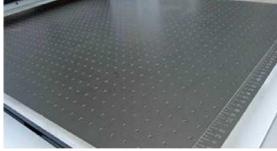

#### Suction platform

/Full width 6Q\*90cm Printing Suction Plat form, ST With Scale, Easily, Measurement And Posit ioning.

/Firmly Adsorbing Printing Media To Ensure Printing Accuracy.