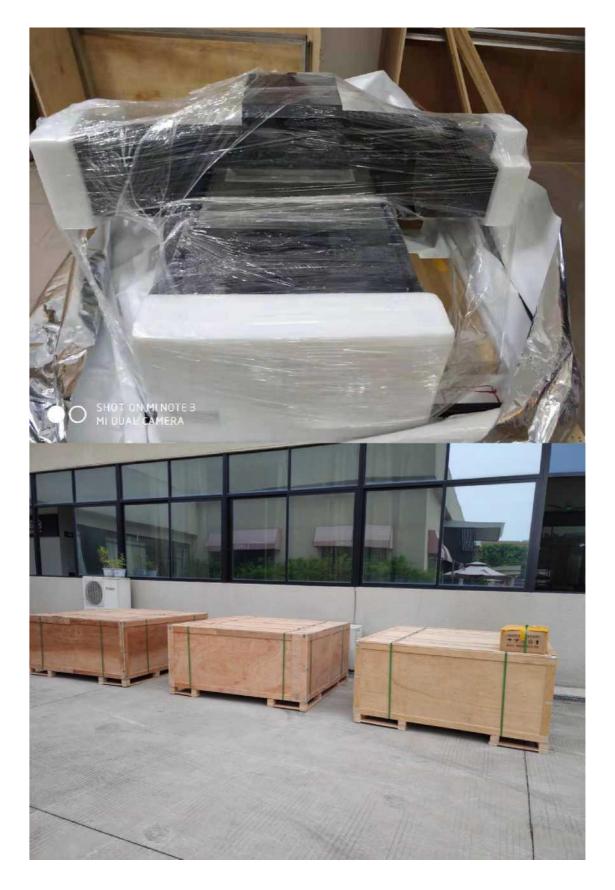

wer noise and heating.

Strong anti-interference capability, smoother operation.



## Intelligent ink saaping design

- 4 Automatically printhead cleaning and moisturizing.
- Push-pull capping system design, can quickly reset to original position.

### **Control Panel**

^Simple and convenient with LED screen.

1 Easily switch to different interfaces,

』 Easily turn on or turn off.





#### Suction platform

/Full width 6Q\*90cm Printing Suction Plat form, ST With Scale, Easily, Measurement And Posit ioning.

/Firmly Adsorbing Printing Media To Ensure Printing Accuracy.

### **Uv Led Curing System**

- High efficiency, double lights with water cooling.
- J Working time is longer than 20000 hours,
- I Energy conservation and environment protection.



## **III.Standard wooden package:**



## **IV.Factory show:**