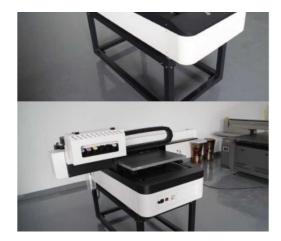

# **JCX**<sup>®</sup> BEIJING YANDIAO CNC MACHINE CO.,LTD

No.6,Daxingzhuang,Songzhuang Industrial Zone.Tongzhou District,Beijing,China101118 TEL: +86-10-65568853 FAX: +86-10-63321717

## **6090 UV Flatbed Printer**





## I. Specification:

| Model                    | TH-6090UV                                                                                    |
|--------------------------|----------------------------------------------------------------------------------------------|
| Print head               | 3pcs Epson XP600                                                                             |
| Print color              | CMYK, LC, LM, White, Varnish                                                                 |
| Print resolution         | Upto 1440dpi                                                                                 |
| Print height             | 15cm                                                                                         |
| Print size               | 60c