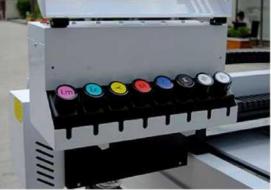

## Intelligent ink saaping design

- 4 Automatically printhead cleaning and moisturizing.
- Push-pull capping system design, can quickly reset to original position.