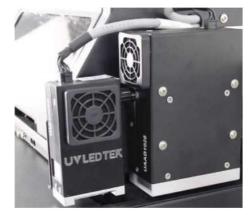

### **Uv Led Curing System**

- High efficiency, double lights with water cooling.
- J Working time is longer than 20000 hours,
- I Energy conservation and environment protection.