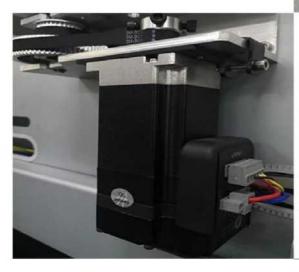

### Leadshine motor

^Integrated design, smaller size, lower noise and heating.

Strong anti-interference capability, smoother operation.