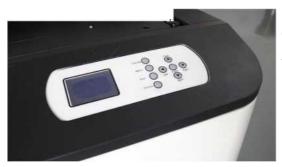

### **Control Panel**

^Simple and convenient with LED screen.

1 Easily switch to different interfaces,

』 Easily turn on or turn off.