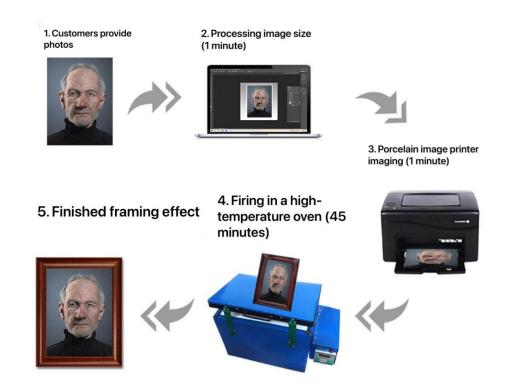

| Water transfer paper (100 sheets/pack )                                                                                                   |
| Special cover oil           | 海突身在市<br>田内安果<br>市 明日本<br>・ ・ ・ ・ ・ ・ ・ ・ ・ ・ ・ ・ ・ ・ ・ ・ ・ ・ ・ | Imported oil ( 500ml per bottle)                                                                                                          |
| Dehumidifier                |                                                                 | Match with Moisture-proof box                                                                                                             |



MYKY
(White,Black,Yellow,Blue)
50g/ box
4 boxes one time

## **II.Printing photos:**



# III. Printing process:



#### IV. Instructions and advantages

The color production of high-temperature porcelain images is complicated, the equipment investment is slightly larger, and the equipment use environment requirements are high. Our high-temperature porcelain image production equipment does not distinguish between black and white and color. 30-60 minutes for all processes to complete imaging at one time, 870 degree high temperature oven, high temperature porcelain image production equipment has moderate temperature requirements for the placement and use of high temperature porcelain image printers, so a special incubator is required, and the imaging effect of high temperature porcelain images is not as good as thermal printing. But the outdoor storage time is long and will never fade. The outdoor porce