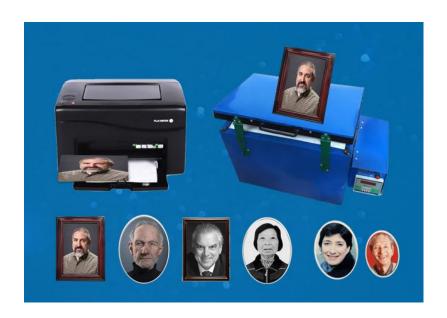

rinting paper              |                                                                 | Water transfer paper (100 sheets/pack )                                                                                                   |
| Special cover oil           | 海突身在市<br>田内安果<br>市 明日本<br>・ ・ ・ ・ ・ ・ ・ ・ ・ ・ ・ ・ ・ ・ ・ ・ ・ ・ ・ | Imported oil ( 500ml per bottle)                                                                                                          |
| Dehumidifier                |                                                                 | Match with Moisture-proof box                                                                                                             |



MYKY
(White,Black,Yellow,Blue)
50g/ box
4 boxes one time

## **II.Printing photos:**



# III. Printing process:



#### IV. Instructions and advantages

The color production of high-temperature porcelain images is complicated, the equipment investment is slightly larger, and the equipment use environment requirements are high. Our high-temperature porcelain image production equipment does not distinguish between black and white and color. 30-60 minutes for all processes to complete imaging at one time, 870 degree high temperature oven, high temperature porcelain image production equipment has moderate temperature requirements for the placement and use of high temperature porcelain image printers, so a special incubator is required, and the imaging effect of high temperature porcelain images is not as good as thermal printing. But the outdoor storage time is long and will n