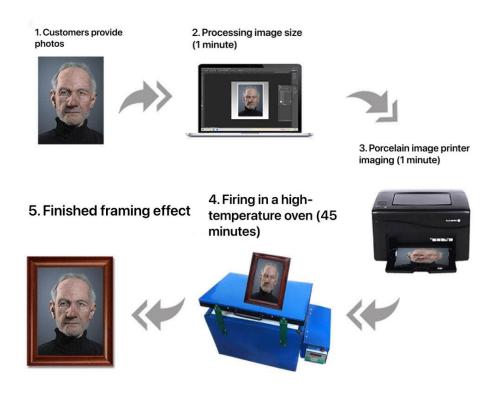

|
| Printing paper              |                              | Water transfer paper<br>(100 sheets/pack )                                                                                |
| Special cover oil           | преднай<br>Скуров<br>и натич | Imported oil ( 500ml per bottle)                                                                                          |
| Dehumidifier                |                              | Match with Moisture-proof box                                                                                             |

| 50g/ | ite,Black,Yellow ,Blue) |
|------|-------------------------|
|------|-------------------------|

# **II.Printing photos:**



III. Printing process:



### **IV. Instructions and advantages**

The color production of high-temperature porcelain images is complicated, the equipment investment is slightly larger, and the equipment use environment requirements are high. Our high-temperature porcelain image production equipment does not distinguish between black and white and color. 30-60 minutes for all processes to complete imaging at one time, 870 degree high temperature oven, high temperature porcelain image production equipment has moderate temperature requirements for the placement and use of high temperature porcelain image printers, so a special incubator is required, and the imaging effect of high temperature porcelain images is not as good as thermal printing. But the outdoor storage time is long and will never fade. The outdoor po