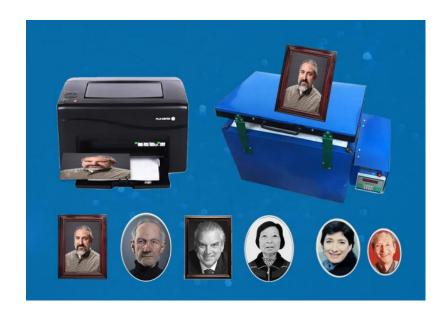

statue firing                                                                                          |
| Printing paper              |                              | Water transfer paper<br>(100 sheets/pack )                                                                                |
| Special cover oil           | преднай<br>Скуров<br>и натич | Imported oil ( 500ml per bottle)                                                                                          |
| Dehumidifier                |                              | Match with Moisture-proof box                                                                                             |

| 50g/ | ite,Black,Yellow ,Blue) |
|------|-------------------------|
|------|-------------------------|

# **II.Printing photos:**



III. Printing process:



### **IV. Instructions and advantages**

The color production of high-temperature porcelain images is complicated, the equipment investment is slightly larger, and the equipment use environment requirements are high. Our high-temperature porcelain image production equipment does not distinguish between black and white and color. 30-60 minutes for all processes to complete imaging at one time, 870 degree high temperature oven, high temperature porcelain image production equipment has moderate temperature requirements for the placement and use of high temperature porcelain image printers, so a special incubator is required, and the imaging effect of high temperature porcelain images is not as good as thermal printing. But the outdoor storage time is long and will