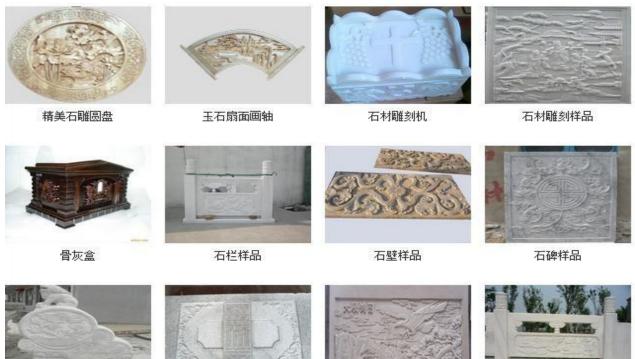

|
|                                                                                                                                                                                                                                                                                                                                                                                                                                                                                     | Machine size            | 2300*3500*1900mm                           |

#### 2. Machine Paremeters:

### 3. Machine Photos:



## 4. Applicable Material:

This model can be widely used in large scale stone carving, glass sculpture, metal sculpture, brick, ink stone, relief, stone cutting industry.

## 5. Samples:







石碑样品

石材雕刻样品

大鵬展翅



石材雕刻样品