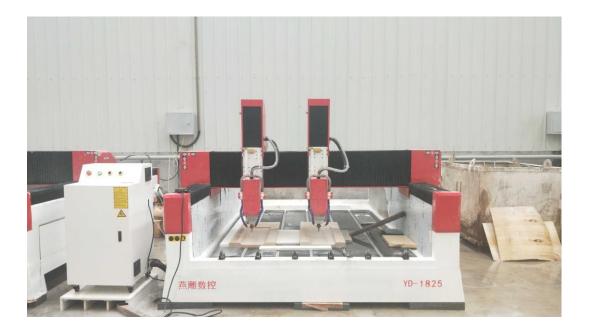

| Machine Weight          | 2000kgs                                    |
|                                                                                                                                                                                                                                                                                                                                                                                                                                                                                     | Machine size            | 2300*3500*1900mm                           |

#### 2. Machine Paremeters:

### 3. Machine Photos:



## 4. Applicable Material:

This model can be widely used in large scale stone carving, glass sculpture, metal sculpture, brick, ink stone, relief, stone cutting industry.

## 5. Samples:







石碑样品

石材雕刻样品

大鵬展翅



石材雕刻样品