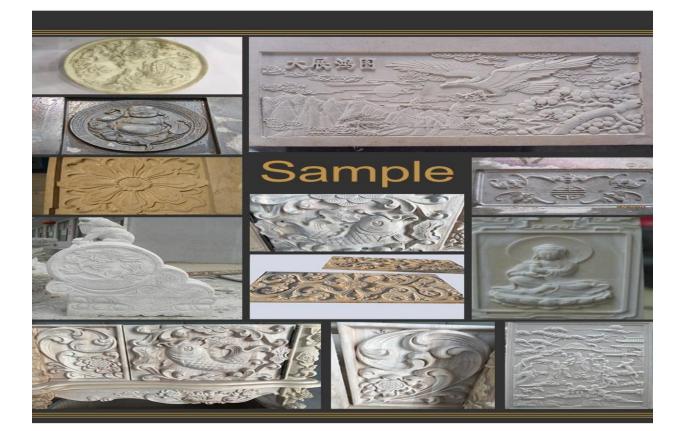

|
|                                                                                                                                                                                                                                                                                                                                                                                                                                                                                     | Machine size            | 2300*3500*1900mm                           |

#### 2. Machine Paremeters:

### 3. Machine Photos:



## 4. Applicable Material:

This model can be widely used in large scale stone carving, glass sculpture, metal sculpture, brick, ink stone, relief, stone cutting industry.

## 5. Samples:







石碑样品

石材雕刻样品

大鵬展翅



石材雕刻样品